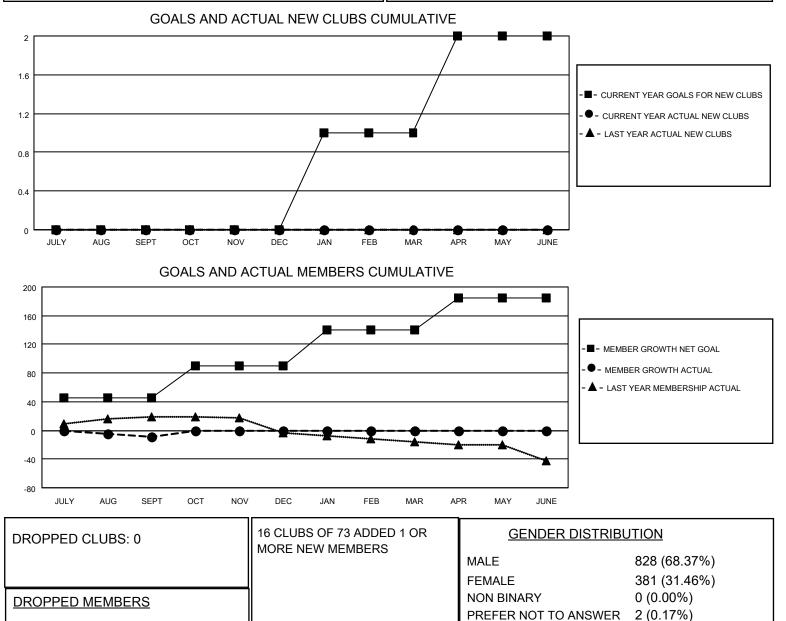

## LOCATION AUSTRALIA

District 201V14

Results as of: 9/30/2022

| Clubs                 |               |           |               | Members               |                        |                         |                                                    |
|-----------------------|---------------|-----------|---------------|-----------------------|------------------------|-------------------------|----------------------------------------------------|
| RESULTS FOR 2022-2023 |               |           |               | RESULTS FOR 2022-2023 |                        |                         |                                                    |
| QUARTER               | NEW CLUB GOAL | NEW CLUBS | DROPPED CLUBS | QUARTER               | BER GROWTH NET<br>GOAL | MEMBER GROWTH<br>ACTUAL | DROPPED<br>MEMBERS ACTUAL<br>(including transfers) |
| JULY/AUG/SEPT         | 0             | 0         | 0             | JULY/AUG/SEPT         | 45                     | 28                      | 34                                                 |
| OCT/NOV/DEC           | 0             | 0         | 0             | OCT/NOV/DEC           | 45                     | 0                       | 0                                                  |
| JAN/FEB/MAR           | 1             | 0         | 0             | JAN/FEB/MAR           | 50                     | 0                       | 0                                                  |
| APR/MAY/JUNE          | 1             | 0         | 0             | APR/MAY/JUNE          | 45                     | 0                       | 0                                                  |